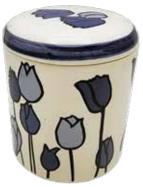

# Screenprint Delftware

019740 Tulip Canister 4.75" H x 4" D \$16.00

297410 Tea Bag Holder 4" W x 2.75" H \$3.50

310036 Salt & Pepper Set 3.5" W \$5.00