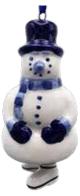

## Christmas Ornaments

310937 Bicycle 3" W \$5.00

297411 Unicorn W/ Gold Horn 3" H x 3" W \$6.00

310936 Owl w/ Gold Hat 3" H \$6.00

310914 Snowman 3" H \$5.00

310858 Spinning Windmill 2.5" H \$5.00

039965 Snowman w/ Dangle Legs 3" H \$4.00