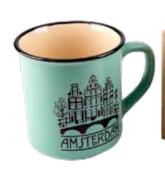

#### Souvenir Drinkware

260134 Holland w/ Red Tulips \$3.50

310985 Holland w/ Bicycle \$3.50

310592 Amsterdam Campfire Mug \$6.00

060116 Espresso Mug w/ Spoon \$5.00

060183 Espresso Mug w/ Spoon \$5.00

This wholesale catalog is available as a pdf and may be viewed or printed directly from our website at <a href="https://www.wholesale.dutchvillage.com">wholesale.dutchvillage.com</a>. Prices can change without notice. © Nelis' Dutch Village