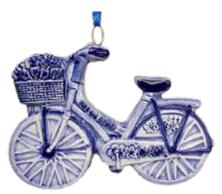

## Christmas Ornaments

310937 Bicycle 3" W \$5.00

297411 Unicorn W/ Gold Horn 3" H x 3" W \$6.00

310936 Owl w/ Gold Hat 3" H \$6.00

310914 Snowman 3" H \$5.00

310858 Spinning Windmill 2.5" H \$5.00

039965 Snowman w/ Dangle Legs 3" H \$4.00