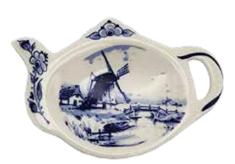

# Screenprint Delftware

019740 Tulip Canister 4.75" H x 4" D \$16.00

297410 Tea Bag Holder 4" W x 2.75" H \$3.50

310036 Salt & Pepper Set 3.5" W \$5.00