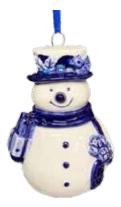

## Christmas Ornaments

310937 Bicycle 3" W \$5.00

297411 Unicorn W/ Gold Horn 3" H x 3" W \$6.00

310936 Owl w/ Gold Hat 3" H \$6.00

310914 Snowman 3" H \$5.00

310858 Spinning Windmill 2.5" H \$5.00

039965 Snowman w/ Dangle Legs 3" H \$4.00