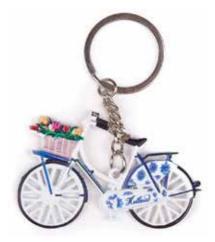

#### Keychains

310430 Bicycle - Blue w/ Tulips \$3.00

310652 Spinning Windmill \$3.00

310570 Wood Tulip \$2.50

310573 Wood Tulip \$2.50

310574 Wood Tulip \$2.50

310575 Wood Tulip \$2.50