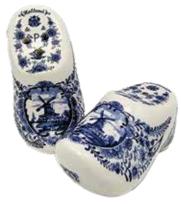

# Screenprint Delftware

019740 Tulip Canister 4.75" H x 4" D \$16.00

297410 Tea Bag Holder 4" W x 2.75" H \$3.50

310036 Salt & Pepper Set 3.5" W \$5.00