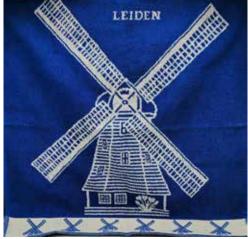

## Terry Kitchen Towels - \$6.50 ea

060143 Yellow Cheese

060070 Blue & White Windmill

060077 Black & White Bicycles

060770 Rose w/ White Bicycles \$3.50

310896 Cuddle Doll Purple \$8.50

310383 Shopping Bag "Flowers of Holland" \$4.00