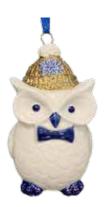

## Christmas Ornaments

310937 Bicycle 3" W \$5.00

297411 Unicorn W/ Gold Horn 3" H x 3" W \$6.00

310936 Owl w/ Gold Hat 3" H \$6.00

310914 Snowman 3" H \$5.00

310858 Spinning Windmill 2.5" H \$5.00

039965 Snowman w/ Dangle Legs 3" H \$4.00