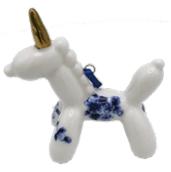

## Christmas Ornaments

310937 Bicycle 3" W \$5.00

297411 Unicorn W/ Gold Horn 3" H x 3" W \$6.00

310936 Owl w/ Gold Hat 3" H \$6.00

310914 Snowman 3" H \$5.00

310858 Spinning Windmill 2.5" H \$5.00

039965 Snowman w/ Dangle Legs 3" H \$4.00