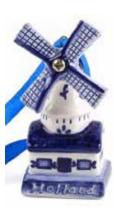

## Christmas Ornaments

310937 Bicycle 3" W \$5.00

297411 Unicorn W/ Gold Horn 3" H x 3" W \$6.00

310936 Owl w/ Gold Hat 3" H \$6.00

310914 Snowman 3" H \$5.00

310858 Spinning Windmill 2.5" H \$5.00

039965 Snowman w/ Dangle Legs 3" H \$4.00