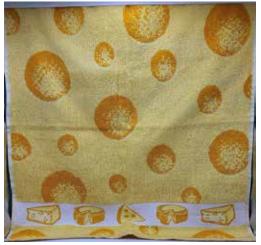

## Terry Kitchen Towels - \$6.50 ea

060143 Yellow Cheese

060070 Blue & White Windmill

060077 Black & White Bicycles

060770 Rose w/ White Bicycles \$3.50

310896 Cuddle Doll Purple \$8.50

310383 Shopping Bag "Flowers of Holland" \$4.00