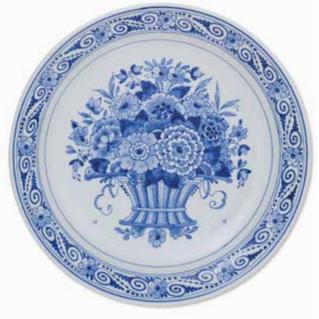

## Royal Delft Plates

092005 4.5" Dia \$95.00

092050.03 4.5" Dia \$110.00

091120 4" Dia

\$100.00

092068 5.5" Dia \$164.00

092054.03 5.5" Dia \$138.00

092049.03 6" Dia \$155.00

092071 7" Dia

\$182.00

# Royal Delft Plates

092204 7" Dia \$215.00

092007 7" Dia \$215.00

092038.03 8.75" Dia \$276.00

092058 8.75" Dia \$385.00

099026.04 11.5" Dia \$595.00

099026.03 11.5" Dia \$645.00

Nelís' Imports