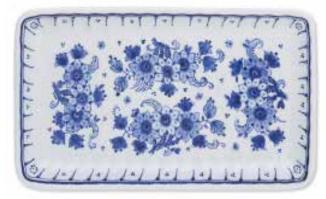

## Royal Delft Plates

091150 - Candy Dish 4" W x 2.5" H \$87.00

091105 11.5" W x 5" H \$309.00

092232 9.5″ Dia \$370.00

091149 9.25" W \$225.00

12350 James Street Holland MI 49424 ph: 616.392.6051 e-mail: <u>wholesale@dutchvillage.com</u> This wholesale catalog is available as a pdf and may be viewed or printed directly from our website at wholesale.dutchvillage.com. Prices can change without notice. © Nelis' Dutch Village

092230 9.5″ Dia

\$370.00

091019 6.5″ W

\$225.00