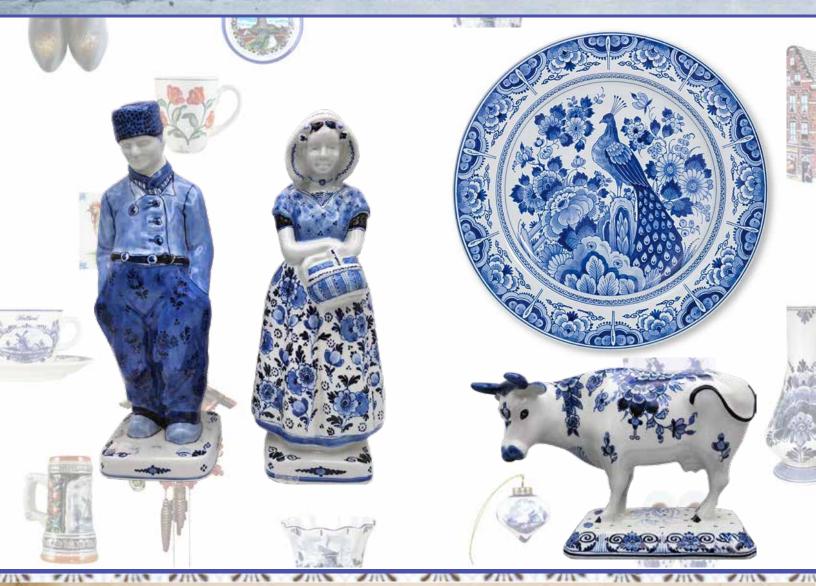

## Royal Delft Figurines and Ornaments

096424 Ball Ornament 3" Dia \$110.00

091143 Woman 12" H \$695.00

091142 Man 12" H \$657.00

12350 James Street Holland MI 49424 ph: 616.392.6051 e-mail: wholesale@dutchvillage.com

## Royal Delft Figurines

094662 6.5" Proud Mary Classic Flower \$80.00

094664 6.5" Proud Mary Flower Pattern \$80.00

Nelís' Imports

12350 James Street Holland MI 49424 ph: 616.392.6051 e-mail: <u>wholesale@dutchvillage.com</u>

094663 6.5" Proud Mary Flower Pattern \$80.00

094666 6.5" Proud Mary Pattern Cobalt \$80.00

This wholesale catalog is available as a pdf and may be viewed or printed directly from our website at <u>wholesale.dutchvillage.com</u>. Prices can change without notice. © Nelis' Dutch Village