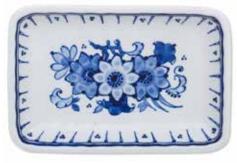

## Royal Delft Plates

091150 - Candy Dish 4" W x 2.5" H \$87.00

091105 11.5" W x 5" H \$309.00

092232 9.5″ Dia \$370.00

091149 9.25" W \$225.00

12350 James Street Holland MI 49424 ph: 616.392.6051 e-mail: <u>wholesale@dutchvillage.com</u> This wholesale catalog is available as a pdf and may be viewed or printed directly from our website at wholesale.dutchvillage.com. Prices can change without notice. © Nelis' Dutch Village

092230 9.5″ Dia

\$370.00

091019 6.5″ W

\$225.00