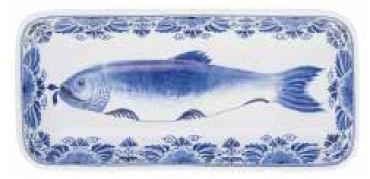

## Royal Delft Plates

091150 - Candy Dish 4" W x 2.5" H \$87.00

091105 11.5" W x 5" H \$309.00

092232 9.5″ Dia \$370.00

091149 9.25" W \$225.00

12350 James Street Holland MI 49424 ph: 616.392.6051 e-mail: <u>wholesale@dutchvillage.com</u> This wholesale catalog is available as a pdf and may be viewed or printed directly from our website at wholesale.dutchvillage.com. Prices can change without notice. © Nelis' Dutch Village

092230 9.5″ Dia

\$370.00

091019 6.5″ W

\$225.00