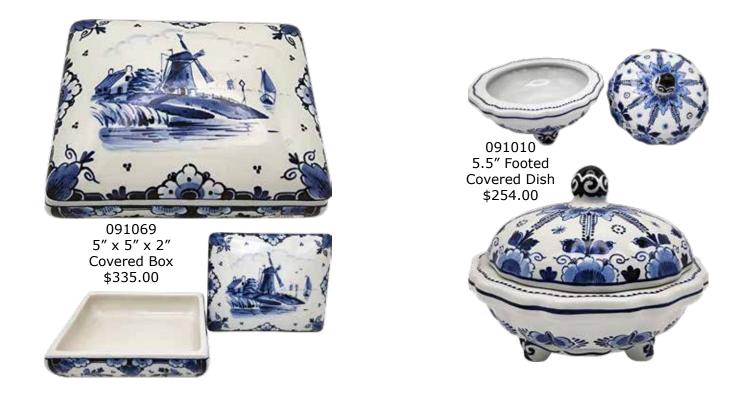

## Royal Delft Plates

091150 - Candy Dish 4" W x 2.5" H \$87.00

091105 11.5" W x 5" H \$309.00

092232 9.5″ Dia \$370.00

091149 9.25" W \$225.00

12350 James Street Holland MI 49424 ph: 616.392.6051 e-mail: <u>wholesale@dutchvillage.com</u> This wholesale catalog is available as a pdf and may be viewed or printed directly from our website at wholesale.dutchvillage.com. Prices can change without notice. © Nelis' Dutch Village