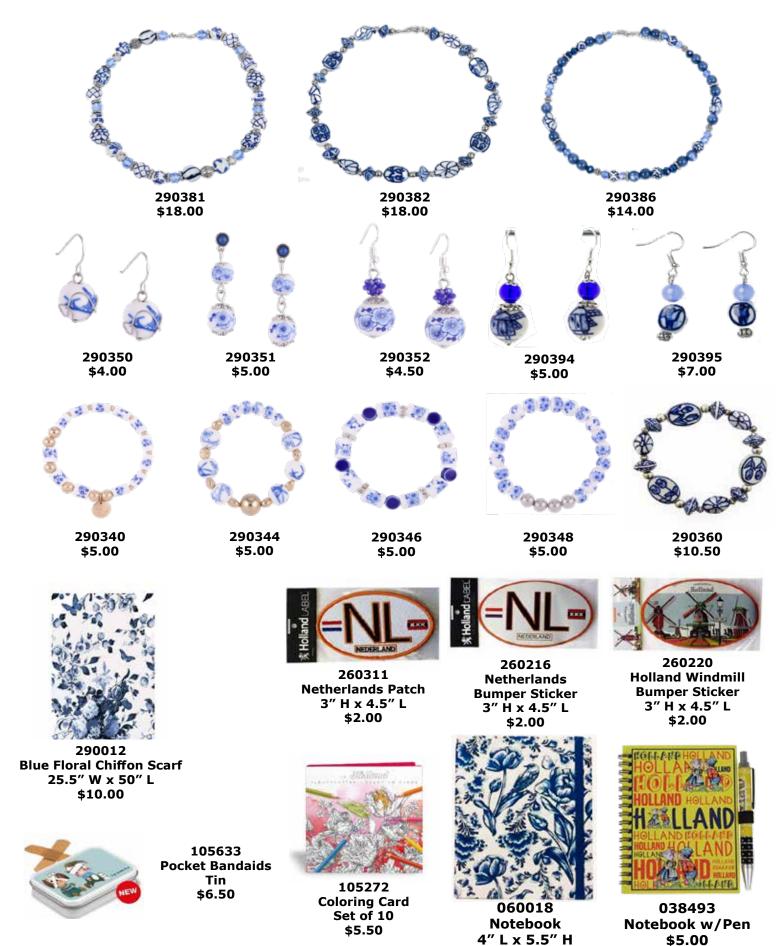

#### **Souvenirs and Screen Print**

The Netherlands is famous for their original Delft Blue ceramic wares, typically decorated with the classic blue and white windmill pattern. As with any product line, there are many quality levels available, ranging from high-end "Royal" delft lines to low cost souvenir items.

Although we purchase the items in this catalog in the Netherlands, they are usually produced in low labor cost countries, typically the Far East. Due to this fact, we reserve the term "Delft" for items actually made in the Netherlands, and we refer to the items in this catalog as "Blue and White Ceramic Souvenirs". This line combines lower price points with basic quality to cater to the budget-minded customer.

As is typical of other low-cost lines, the average markup with this line is often greater than more expensive lines, thereby making this line more profitable for the retailer.

As always here at Nelis Imports, we guarantee your satisfaction with the products we carry, and we focus on ensuring that our customers are happy with their purchases. Our goal is to establish a long-term relationship with all of our customers that is mutually beneficial. Nelis' Imports offers products for all budgets, and we are proud to present our souvenir quality line in this "Blue and White Ceramic Souvenirs" catalog.