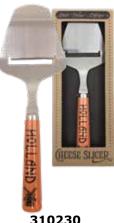

#### **Cheese Slicer with Cutout**

310211 **Wood Cheese Board with** Tile \$14.00

310230 **Cheese Slicer** \$6.00

060015 Tulip - 9" L \$5.00

060016 Windmill-9" L Kiss Kids-9" L \$5.00

060017 \$5.00

310399 **Cheese Knives** Set of 3 - 5.5" L \$10.00