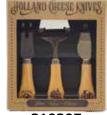

#### **Cheese Slicer with Cutout**

310211 **Wood Cheese Board with** Tile \$14.00

310230 **Cheese Slicer** \$6.00

060015 Tulip - 9" L \$5.00

060016 Windmill-9" L Kiss Kids-9" L \$5.00

060017 \$5.00

310399 **Cheese Knives** Set of 3 - 5.5" L \$10.00

310397 **Cheese Knives** Set of 3 - 5.5" L \$10.00

310398 **Cheese Knives** Set of 3 - 5.5" L \$10.00

105008 **Metal Tray** 5.5"W x 7"L \$4.00

038266 Cheeseboard/Circle 12" D \$12.50

038265 Cheeseboard/Heart \$12.00