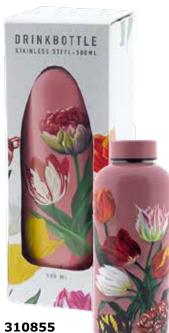

Blue** 3.25" H \$5.00



310677 **Camp Mug Orange** 3.25" H \$5.00



060127 Espresso Mug w/Spoon 2.75" H \$4.50



060128 **Espresso Mug** w/Spoon 2.75" H \$4.50



060090 Mug w/Spoon 4.25" H \$6.00



060112 Mug w/Spoon 4.25" H \$6.00



060111 Mug w/Spoon 4.25" H \$6.00





Front and rear views 310512 4" H \$6.50



310703 Classic Holland 4" H \$6.50



310690 **Vintage Holland** 4" H \$6.50



310691 Vintage Holland Skyline 4" H \$6.50

Nelis Imports
12350 James Street, Holland MI 49424

Ph: 616.392.6051

e-mail: wholesale@dutchvillage.com www.dutchvillage.com



294301 4" H \$6.00



294560 5" H \$8.50



294563 5" H \$8.50



297564 5" H \$8.50



294303 4" H \$6.00



105060 4" H \$6.00



105063 4" H \$6.00



105064 4" H \$6.00



038157 3.5" H \$6.00



616223 3.75" H \$6.00





8.5" H Water Bottle

\$14.00





060169 3.5" H \$4.50



3.75" H \$6.00



616201 3.75" H \$6.00

This wholesale catalog is available for viewing or printing, directly from the web as a pdf at **wholesale.dutchvillage.com**.

Prices are subject to change without notice. © Nelis' Dutch Village

Nelis Imports
12350 James Street, Holland MI 49424

Ph:616.392.6051

#### SHOT GLASSES



291591 2.75" H \$3.00



2.75" H \$3.00



291596 2.75" H \$3.00



2.75" H \$3.50



2.75" H \$3.50



260330 **Spinner Shot** Glass - 2.5" H \$4.50



610230 2.25" H \$2.25



310651 2.75" H \$3.00



310982 2.75" H \$4.50



039525 **Locking Canister** 3.25" H x 3" D \$7.50



039527 **Locking Canister** 5.5" H x 3" D \$13.00



291050 3" H - Egg Cup \$4.50



291478 4" H \$10.50



291645 2.75" H \$7.50