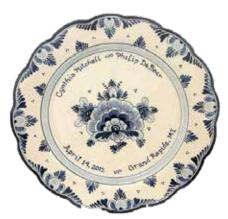

### Personalized Plates & Tiles

150718 6" Marriage Tile, **Poly** \$10.00

Discover the joy of giving these special personalized pieces for all of your wedding celebrations. These beautiful, reasonably priced items quickly become family heirlooms.

010327.P 10.5" Personalized Wedding Plate \$80.00

130515 15cm/6" Birth Plate, Blue \$30.00

130521 21cm/8" Birth Plate, Blue \$46.00

150715 6" Blue Birth Tile \$7.50

150716 6" Poly Birth Tiles \$7.50

All birth date details are hand painted in blue and then permanently sealed. This is a very popular, treasured keepsake gift!