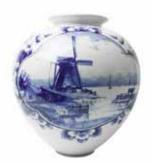

Catalog "DS" Revision February 27 2024

297405 Cylinder Vase Butterflies 12" H \$36.00

297400 Cylinder Vase Forest Birds 12" H \$36.00

297602 Tall Ball-Shaped Vase Forest Birds - 13.75" H \$65.00

297422 Birds by Van Gogh Plate 12.5" Plate \$38.50

297440 Blue Tulips, Dragonfly 10.5" Plate \$29.00

297792 Teapot - 4 cup Floral/Peacock \$38.00

297424 Forest Birds Plate 10" Plate \$29.50

297721 8" H \$12.50

297788 Breakfast Plate - 7.5" \$17.50

297419 Butterfly Garden 8" Plate \$21.50