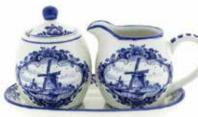

### **Tea Bag Holders**

291530 2.5" H \$10.00

291510 Sugar/Creamer on Tray 8" L x 4.25" H \$16.00

610446 Cup/Saucer 3.5"/6 oz. \$5.00

038531 4.5" D \$4.00

039287 5" L x 4.25" H (Melamine, Assorted) \$2.50 ea