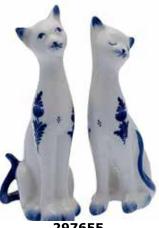

060396 **Blue Mills** 

**Red Tulips** 

306989 **Blue Windmill/Dutch** Couple

**Blue Kissing Kids Terry Towel** 

290220 2.75" H \$4.00

5.5" H \$6.00

297655 6" H \$12.50/Pair

**Votive Candle Holder** w/Tulip Cut-Out, Assorted 3.5" H \$4.50ea.