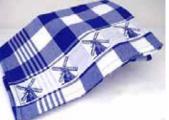

### *Tea Towels* (25" *Wx* 23" *L*) \$5.75ea.

060031 **Red/Blue Kissing Kids** 

060037 **Blue Small Windmill** 

060043 **Yellow Cheese** 

**Blue Canalhouse** 

**Blue Kissing Kids** 

Blue Large Windmill Black w/Red Bicycles