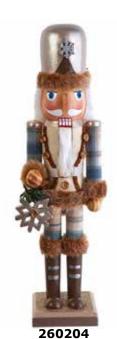

260086 Blue/White Nutcracker - 15" H \$37.00

**Rusic Glam** Nutcracker - 15" H \$37.00

297777 7" H \$17.00

8" H \$3.00