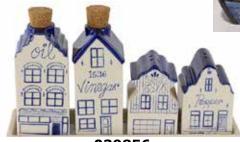

039526 **Locking Canister** 4.25" H x 3" D \$11.00

019730 4.75" H x 4" D \$13.50

039856 Vinegar, Oil, Salt & Pepper Set w/Tray 5.25" H x 9.25" L \$18.00

294555 11.5" L \$15.00