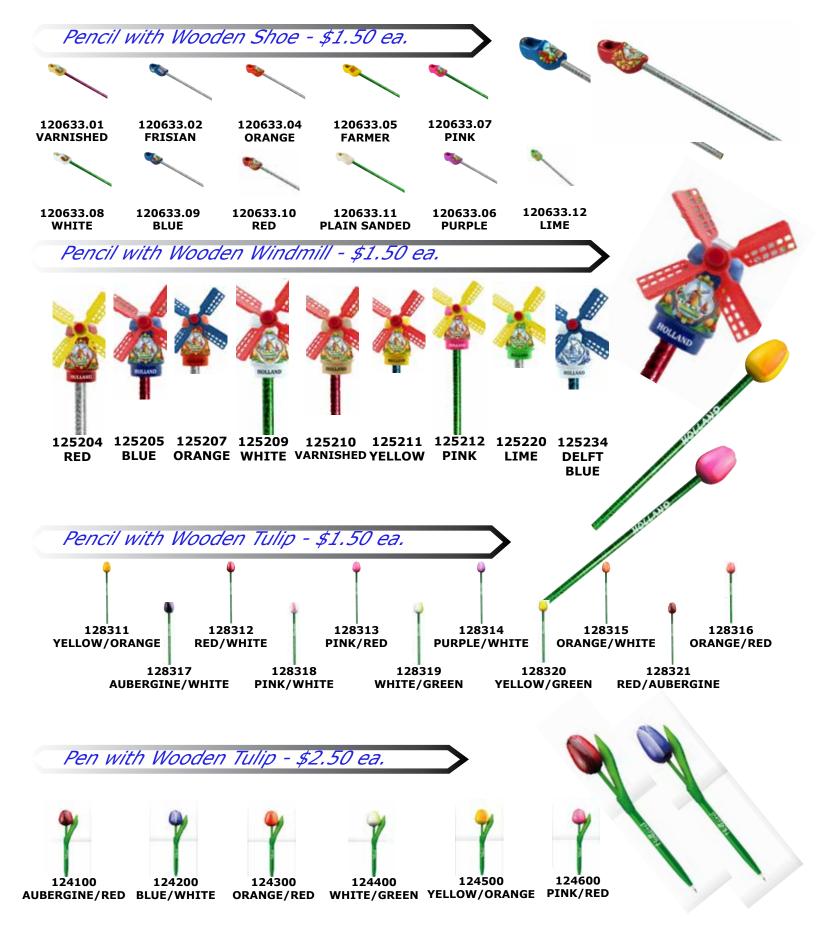

- 2.25" L \$2.50 ea.



128250 **RED/AUBERGINE** 



128253





**BLUE/WHITE** 



226600 Assorted Tulip Magnets 4" L \$2.50 ea.



128255 ORANGE/RED



128252 YELLOW/ORANGE

128259 PINK/RED



128261 WHITE/GREEN



124401 **Tulip Magnets** Set of 4



124402 **Tulip Magnets** Set of 4



124403 **Tulip Magnets** Set of 4

\$5.00 \$5.00 \$5.00 This wholesale catalog is available for viewing or printing, directly from the web as a pdf at wholesale.dutchvillage.com.

Prices are subject to change without notice. © Nelis' Dutch Village

# Nelis Imports 12350 James Street, Holland MI 49424

Ph: 616.392.6051

e-mail: wholesale@dutchvillage.com www.dutchvillage.com



# Nelis Imports 12350 James Street, Holland MI 49424

Ph: 616.392.6051

e-mail: wholesale@dutchvillage.com www.dutchvillage.com





12350 James Street, Holland MI 49424

Ph: 616.392.6051

e-mail: wholesale@dutchvillage.com www.dutchvillage.com

This wholesale catalog is available for viewing or printing, directly from the web as a pdf at wholesale.dutchvillage.com.



## Wooden Shoe Keychains

\$2.00 ea. - Single Shoe \$3.00 ea. - Double Shoe



120693.01 - Single Shoe 120694.01 - Double Shoe **VARNISHED** 



120693.02 - Single Shoe **FRISIAN** 



120693.04 - Single Shoe 120694.04 - Double Shoe **ORANGE** 



120693.05 - Single Shoe 120694.05 - Double Shoe **FARMER** 



120693.06 - Single Shoe 120694.06 - Double Shoe **PURPLE** 



120693.07 - Single Shoe 120694.07 - Double Shoe PINK



120693.08 - Single Shoe 120694.08 - Double Shoe WHITE



120693.09 - Single Shoe 120694.09 - Double Shoe **BLUE** 



120693.10