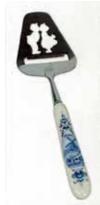

#### **Cheese Slicer with Cutout**

310211 **Wood Cheese Board with** Tile \$14.00

310230 **Cheese Slicer** \$6.00

060015 Tulip - 9" L \$5.00

060016 Windmill-9" L Kiss Kids-9" L \$5.00

060017 \$5.00

310399 **Cheese Knives** Set of 3 - 5.5" L \$10.00