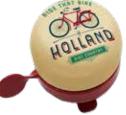

### Mens Hats

611000 Men's Lg - Adjustable 612000 Men's Med - Adjustable 613000 Men's Sm - Adjustable \$10.00 ea.

039303 Wall Tile - 12" L X 4" H \$8.00

129928 Tulip Baseball Cap \$6.50

310410 Bicycle Bell \$7.50