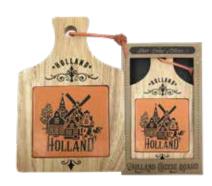

#### **Cheese Slicer with Cutout**

310211 **Wood Cheese Board with** Tile \$14.00

310230 **Cheese Slicer** \$6.00

060015 Tulip - 9" L \$5.00

060016 Windmill-9" L Kiss Kids-9" L \$5.00

060017 \$5.00

310399 **Cheese Knives** Set of 3 - 5.5" L \$10.00