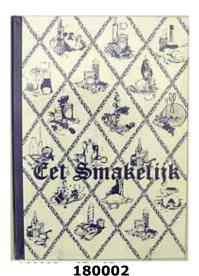

#### "A BIT OF OLD HOLLAND"

180001 Cookbook

\$4.00

290048 6" L- Napkin Holder \$9.00

060304 **Oven Mits** \$7.00

060309 Set of 2 potholders \$5.00

*Paper Napkins - 6.5" x 6.5"* 20 per pack - \$3.00 pkg.

**Eet Smakelijk Cookbook** \$29.95