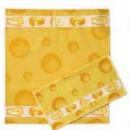

### *Tea Towels* (25" *Wx* 23" *L*) \$5.75ea.

060031 **Red/Blue Kissing Kids** 

060037 **Blue Small Windmill** 

060043 **Yellow Cheese** 

**Blue Canalhouse** 

**Blue Kissing Kids** 

Blue Large Windmill Black w/Red Bicycles