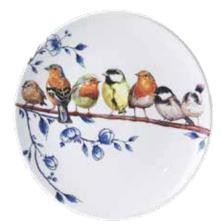

Catalog "DS" Revision February 27 2024

297405 Cylinder Vase Butterflies 12" H \$36.00

297400 Cylinder Vase Forest Birds 12" H \$36.00

297602 Tall Ball-Shaped Vase Forest Birds - 13.75" H \$65.00

297422 Birds by Van Gogh Plate 12.5" Plate \$38.50