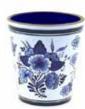

#### **Souvenirs and Screen Print**

The Netherlands is famous for their original Delft Blue ceramic wares, typically decorated with the classic blue and white windmill pattern. As with any product line, there are many quality levels available, ranging from high-end "Royal" delft lines to low cost souvenir items.

Although we purchase the items in this catalog in the Netherlands, they are usually produced in low labor cost countries, typically the Far East. Due to this fact, we reserve the term "Delft" for items actually made in the Netherlands, and we refer to the items in this catalog as "Blue and White Ceramic Souvenirs". This line combines lower price points with basic quality to cater to the budget-minded customer.