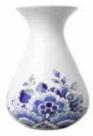

Catalog "DS" Revision February 27 2024

297405 Cylinder Vase Butterflies 12" H \$36.00

297400 Cylinder Vase Forest Birds 12" H \$36.00

297602 Tall Ball-Shaped Vase Forest Birds - 13.75" H \$65.00

297422 Birds by Van Gogh Plate 12.5" Plate \$38.50

297440 Blue Tulips, Dragonfly 10.5" Plate \$29.00

297792 Teapot - 4 cup Floral/Peacock \$38.00

297424 Forest Birds Plate 10" Plate \$29.50

297721 8" H \$12.50

297788 Breakfast Plate - 7.5" \$17.50

297419 Butterfly Garden 8" Plate \$21.50