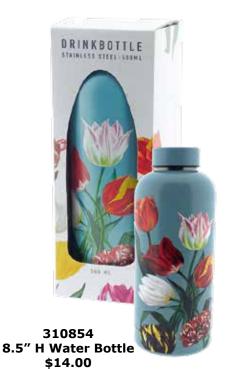

105063 4" H \$6.00

105064 4" H \$6.00

038157 3.5" H \$6.00

616223 3.75" H \$6.00

8.5" H Water Bottle

\$14.00

060169 3.5" H \$4.50

3.75" H \$6.00