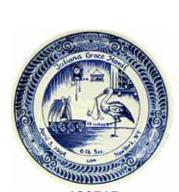

010327.P 10.5" Personalized Wedding Plate \$80.00

130515 15cm/6" Birth Plate, Blue \$30.00

130521 21cm/8" Birth Plate, Blue \$46.00

150715 6" Blue Birth Tile \$7.50

150716 6" Poly Birth Tiles \$7.50

All birth date details are hand painted in blue and then permanently sealed. This is a very popular, treasured keepsake gift!