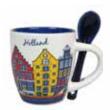

310677 **Camp Mug Orange** 3.25" H \$5.00

060127 Espresso Mug w/Spoon 2.75" H \$4.50

060128 **Espresso Mug** w/Spoon 2.75" H \$4.50

060090 Mug w/Spoon 4.25" H \$6.00

060112 Mug w/Spoon 4.25" H \$6.00

060111 Mug w/Spoon 4.25" H \$6.00