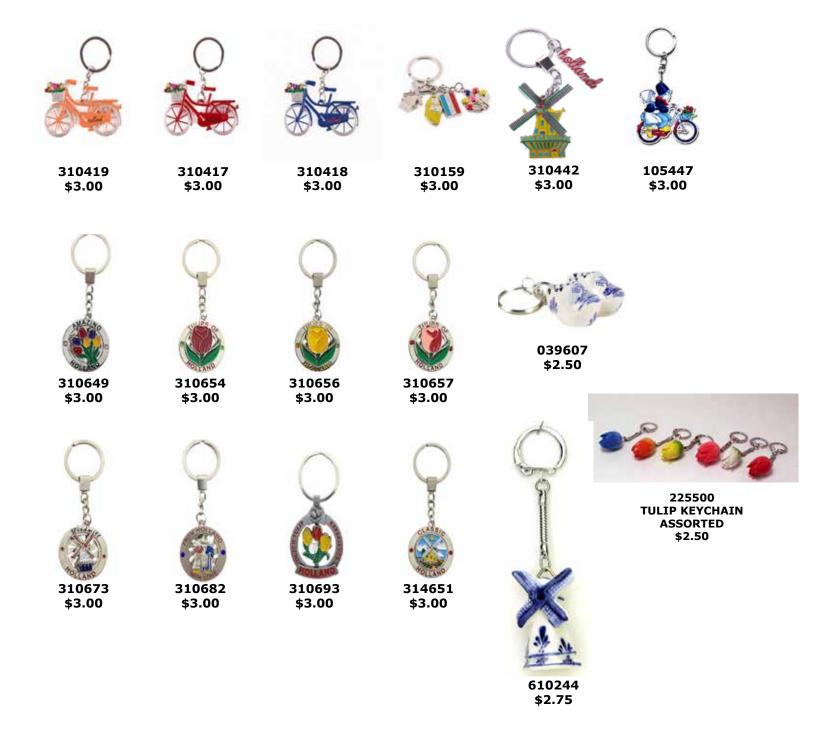

GE** 



120693.05 - Single Shoe 120694.05 - Double Shoe **FARMER** 



120693.06 - Single Shoe 120694.06 - Double Shoe **PURPLE** 



120693.07 - Single Shoe 120694.07 - Double Shoe PINK



120693.08 - Single Shoe 120694.08 - Double Shoe WHITE



120693.09 - Single Shoe 120694.09 - Double Shoe **BLUE** 



120693.10 - Single Shoe 120694.10 - Double Shoe RED



120634 - \$1.25 - Single Shoe 120635 \$2.00 - Double Shoe **PLAIN SANDED** 



120888 **Wooden Shoe** Keychains - Set of 4 Keychains - Set of 4 \$5.00



120889 **Wooden Shoe** \$5.00

Nelis Imports
12350 James Street, Holland MI 49424

Ph: 616.392.6051

e-mail: wholesale@dutchvillage.com www.dutchvillage.com

This wholesale catalog is available for viewing or printing, directly from the web as a pdf at wholesale.dutchvillage.com.





310315 4" L x 5" H Red Wooden Shoe Boat \$4.00



310316 4" L x 5" H Blue Wooden Shoe Boat \$4.00



Ladies Hats

Volendam

601000 - Lg 602000 - Med 603000 - Sm \$12.00 ea.

### Mens Hats

611000 Men's Lg - Adjustable 612000 Men's Med - Adjustable 613000 Men's Sm - Adjustable \$10.00 ea.





039303 Wall Tile - 12" L X 4" H \$8.00



129928 Tulip Baseball Cap \$6.50



310410 Bicycle Bell \$7.50



260181 Bicycle Bell \$7.50



038710 Playing Cards \$3.00



039711 Playing Cards \$3.00



038934
Playing Cards
\$3.00



260182 Bicycle Bell \$7.50



260183 Bicycle Bell \$7.50



229946 Wooden Windmill Kit 13" H \$15.00



310422 11" L X 8" H Wooden Puzzle/Holland \$6.50



105153
Puzzle, Holland Tulip
Field-108 pc
\$8.00



260012 Perpetual Calendar Holland 11.75" L X 8" H \$5.00

## Ne