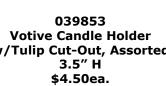

060396 **Blue Mills** 

**Red Tulips** 

306989 **Blue Windmill/Dutch** Couple

**Blue Kissing Kids Terry Towel** 

290220 2.75" H \$4.00

5.5" H \$6.00

297655 6" H \$12.50/Pair

**Votive Candle Holder** w/Tulip Cut-Out, Assorted 3.5" H \$4.50ea.