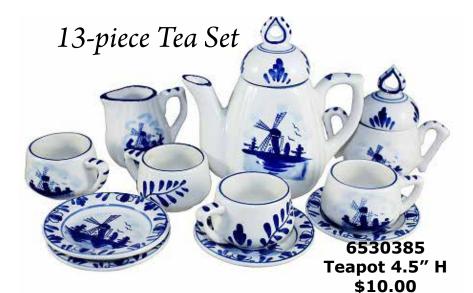

eautiful, reasonably priced items quickly become family heirlooms.



010327.P 10.5" Personalized Wedding Plate \$80.00



130515 15cm/6" Birth Plate, Blue \$30.00



130521 21cm/8" Birth Plate, Blue \$46.00



150715 6" Blue Birth Tile \$7.50



150716 6" Poly Birth Tiles \$7.50

All birth date details are hand painted in blue and then permanently sealed. This is a very popular, treasured keepsake gift!



Ph: 616.392.6051

e-mail: wholesale@dutchvillage.com www.dutchvillage.com

This wholesale catalog is available for viewing or printing, directly from the web as a pdf at wholesale.dutchvillage.com.

### Limited Availability!



114018 Silver-Plated Spoon, Round Stone, Plain **Bowl** \$7.00



6132335 6" W \$3.50



6132303 2" H \$2.00



6132226 1.75" L \$2.00



6530468 5.5" H \$6.25





060131 **Reusable Bag** \$5.50





Ph: 616.392.6051

e-mail: wholesale@dutchvillage.com www.dutchvillage.com

This wholesale catalog is available for viewing or printing, directly from the web as a pdf at wholesale.dutchvillage.com.