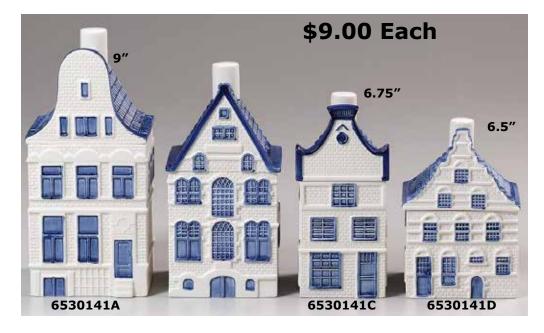

## Redesigned Canalhouse Sets - Each series includes 8 houses The Bordello and Coffee Shop Canalhouses are part of the new series.

Buyers should be aware that they are "authentic" to today's Amsterdam, and their "R-rated" decoration may not be acceptable to all customers.

#### Small Canalhouses are approximately 3" tall Each house is \$6.00

#### Large Canalhouses are approximately 5 1/2" tall Each house is \$9.00

290801 (#1) Rembrandt House

290802 (#2) Flower & Plant Shop

290803 (#3) Souvenir Shop

290701 (#1) Rembrandt House

290702 (#2) Flower & Plant Shop

290804 (#4) Chocolatier

290805 (#5) Anne Frank House

290806 (#6) Klompen Shop

290703 (#3) Souvenir Shop

290704 (#4) Chocolatier

290705 (#5) Anne Frank House

290807 (#7) Bordello

290808 (#8) Coffee Shop

290706 (#6) Klompen Shop

290707 (#7) Bordello

290708 (#8) Coffee Shop

Nelis Imports 12350 James Street, Holland MI 49424

e-mail: wholesale@dutchvillage.com www.dutchvillage.com

Ph: 616.392.6051

Catalog "DS" Revision February 27 2024