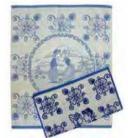

### *Tea Towels* (25" *Wx* 23" *L*) \$5.75ea.

060031 **Red/Blue Kissing Kids** 

060037 **Blue Small Windmill** 

060043 **Yellow Cheese** 

**Blue Canalhouse** 

**Blue Kissing Kids** 

Blue Large Windmill Black w/Red Bicycles