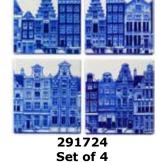

310761 \$3.50

310792 \$5.00

Set of 4 4" sq \$7.50

105042 Tin, VerMeer Milkmaid 2" H x 2.5" W \$4.00

105619 Tin, VerMeer Girl w/ **Pearl Earring** 5" H x 2.5" W \$5.50

291726 Set of 4 4" sq \$7.50

Nelis Imports
12350 James Street, Holland MI 49424