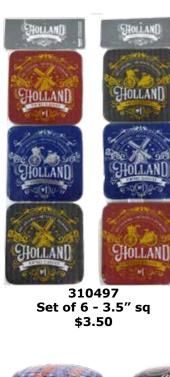

This wholesale catalog is available for viewing or printing, directly from the web as a pdf at wholesale.dutchvillage.com.

#### **Cheese Slicer with Cutout**



310211 **Wood Cheese Board with** Tile \$14.00



310230 **Cheese Slicer** \$6.00



060015 Tulip - 9" L \$5.00



060016 Windmill-9" L Kiss Kids-9" L \$5.00



060017 \$5.00



310399 **Cheese Knives** Set of 3 - 5.5" L \$10.00



310397 **Cheese Knives** Set of 3 - 5.5" L \$10.00



310398 **Cheese Knives** Set of 3 - 5.5" L \$10.00



105008 **Metal Tray** 5.5"W x 7"L \$4.00



038266 Cheeseboard/Circle 12" D \$12.50



038265 Cheeseboard/Heart \$12.00



039256 **Tile in Trivet** 7.5" H x 7.5" W \$13.00



060163 Mini Musical Bag 3.5" H x 3" W \$6.00

Ph: 616.392.6051

e-mail: wholesale@dutchvillage.com www.dutchvillage.com









\$3.50





310751

\$3.50



310755

\$3.50



310757

4" sq

\$5.00





4" sq \$7.50









\$5.00



310759 \$3.50

310764 \$3.50

310761 \$3.50

310792 \$5.00

Set of 4 4" sq \$7.50







105042 Tin, VerMeer Milkmaid 2" H x 2.5" W \$4.00

105619 Tin, VerMeer Girl w/ **Pearl Earring** 5" H x 2.5" W \$5.50

291726 Set of 4 4" sq \$7.50

Nelis Imports
12350 James Street, Holland MI 49424

Ph: 616.392.6051



297202 6" H \$10.00



6" H \$10.00



297204 8.5" H \$13.00



297205 8.5" H \$13.00



297222 5.5" H \$9.00



297206 8" H \$29.00



297207 8" H \$29.00



297208 9.25" H \$26.00



297209 9.25" H \$26.00



297220 5.5" H \$10.00



297200 4.75" H \$9.50



297201 4.75" H \$9.50



297214 6.25" H \$12.00



297215 6.25" H \$12.00



Back



297315 6" H \$32.50



297213