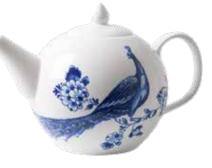

297440 Blue Tulips, Dragonfly 10.5" Plate \$29.00

297792 Teapot - 4 cup Floral/Peacock \$38.00

297424 Forest Birds Plate 10" Plate \$29.50

297721 8" H \$12.50

297788 Breakfast Plate - 7.5" \$17.50

297419 Butterfly Garden 8" Plate \$21.50