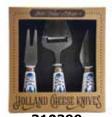

#### **Cheese Slicer with Cutout**

310211 **Wood Cheese Board with** Tile \$14.00

310230 **Cheese Slicer** \$6.00

060015 Tulip - 9" L \$5.00

060016 Windmill-9" L Kiss Kids-9" L \$5.00

060017 \$5.00

310399 **Cheese Knives** Set of 3 - 5.5" L \$10.00

310397 **Cheese Knives** Set of 3 - 5.5" L \$10.00

310398 **Cheese Knives** Set of 3 - 5.5" L \$10.00

105008 **Metal Tray** 5.5"W x 7"L \$4.00

038266 Cheeseboard/Circle 12" D \$12.50

038265 Cheeseboard/Heart \$12.00