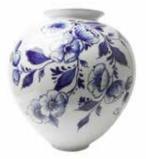

Catalog "DS" Revision February 27 2024

297405 Cylinder Vase Butterflies 12" H \$36.00

297400 Cylinder Vase Forest Birds 12" H \$36.00

297602 Tall Ball-Shaped Vase Forest Birds - 13.75" H \$65.00

297422 Birds by Van Gogh Plate 12.5" Plate \$38.50

297440 Blue Tulips, Dragonfly 10.5" Plate \$29.00

297792 Teapot - 4 cup Floral/Peacock \$38.00

297424 Forest Birds Plate 10" Plate \$29.50

297721 8" H \$12.50

297788 Breakfast Plate - 7.5" \$17.50

297419 Butterfly Garden 8" Plate \$21.50