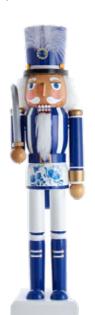

260086 Blue/White Nutcracker - 15" H \$37.00

**Rusic Glam** Nutcracker - 15" H \$37.00

297777 7" H \$17.00

8" H \$3.00