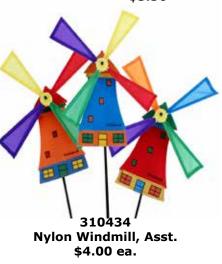

125100

**Wooden Shoe Bird** 

House - 14" H

\$8.50

**Thermometer** 11" H \$5.50

310303 White Bike with Blue Tulips 8.5" L x 5.5" H \$34.00

310436 **Pinwheel Tulips - 20" H** \$4.00

310433 **Wooden Windmill** Pinwheels, Asst. \$3.50 ea.