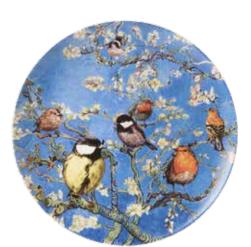

Catalog "DS" Revision February 27 2024

297405 Cylinder Vase Butterflies 12" H \$36.00

297400 Cylinder Vase Forest Birds 12" H \$36.00

297602 Tall Ball-Shaped Vase Forest Birds - 13.75" H \$65.00

297422 Birds by Van Gogh Plate 12.5" Plate \$38.50