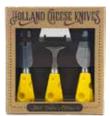

#### **Cheese Slicer with Cutout**

310211 **Wood Cheese Board with** Tile \$14.00

310230 **Cheese Slicer** \$6.00

060015 Tulip - 9" L \$5.00

060016 Windmill-9" L Kiss Kids-9" L \$5.00

060017 \$5.00

310399 **Cheese Knives** Set of 3 - 5.5" L \$10.00

310397 **Cheese Knives** Set of 3 - 5.5" L \$10.00

310398 **Cheese Knives** Set of 3 - 5.5" L \$10.00

105008 **Metal Tray** 5.5"W x 7"L \$4.00

038266 Cheeseboard/Circle 12" D \$12.50

038265 Cheeseboard/Heart \$12.00