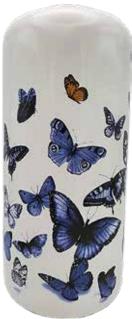

Catalog "DS" Revision February 27 2024

297405 Cylinder Vase Butterflies 12" H \$36.00

297400 Cylinder Vase Forest Birds 12" H \$36.00

297602 Tall Ball-Shaped Vase Forest Birds - 13.75" H \$65.00

297422 Birds by Van Gogh Plate 12.5" Plate \$38.50