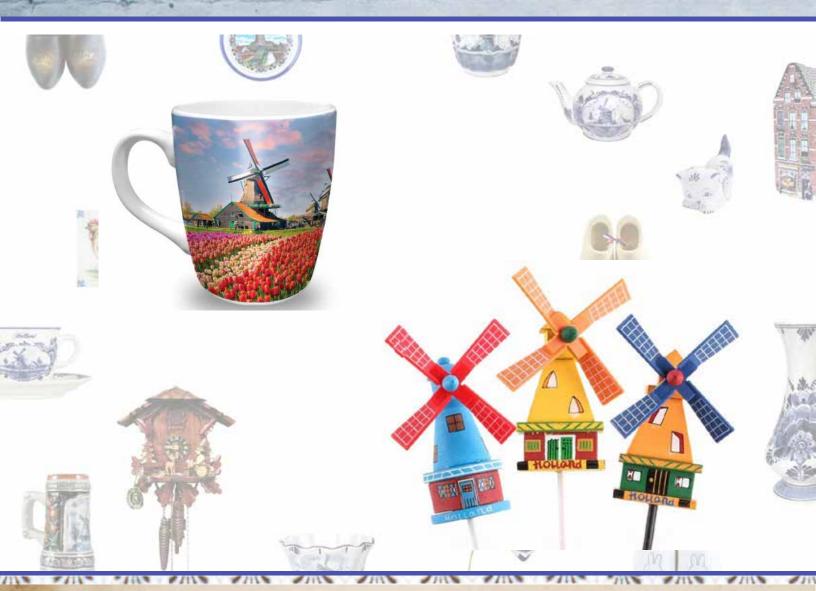

#### **Souvenirs and Screen Print**

The Netherlands is famous for their original Delft Blue ceramic wares, typically decorated with the classic blue and white windmill pattern. As with any product line, there are many quality levels available, ranging from high-end "Royal" delft lines to low cost souvenir items.

Although we purchase the items in this catalog in the Netherlands, they are usually produced in low labor cost countries, typically the Far East. Due to this fact, we reserve the term "Delft" for items actually made in the Netherlands, and we refer to the items in this catalog as "Blue and White Ceramic Souvenirs". This line combines lower price points with basic quality to cater to the budget-minded customer.

As is typical of other low-cost lines, the average markup with this line is often greater than more expensive lines, thereby making this line more profitable for the retailer.

As always here at Nelis Imports, we guarantee your satisfaction with the products we carry, and we focus on ensuring that our customers are happy with their purchases. Our goal is to establish a long-term relationship with all of our customers that is mutually beneficial. Nelis' Imports offers products for all budgets, and we are proud to present our souvenir quality line in this "Blue and White Ceramic Souvenirs" catalog.