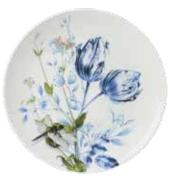

297440 Blue Tulips, Dragonfly 10.5" Plate \$29.00

297792 Teapot - 4 cup Floral/Peacock \$38.00

297424 Forest Birds Plate 10" Plate \$29.50

297721 8" H \$12.50

297788 Breakfast Plate - 7.5" \$17.50

297419 Butterfly Garden 8" Plate \$21.50