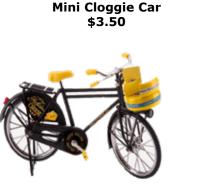

310323 **Delft Blue Bike with** Tulips (Small) 5.5" L x 3.5" H \$8.00

310322 (Small) 5.5" L x 3.5" H

125300 CAR

125301 **AIRPLANE** 

CLOGGIE TOYS - \$9.50 ea.

310894 **Cuddle Doll Red Dress** \$8.50

310443 Sandy Doll \$15.00