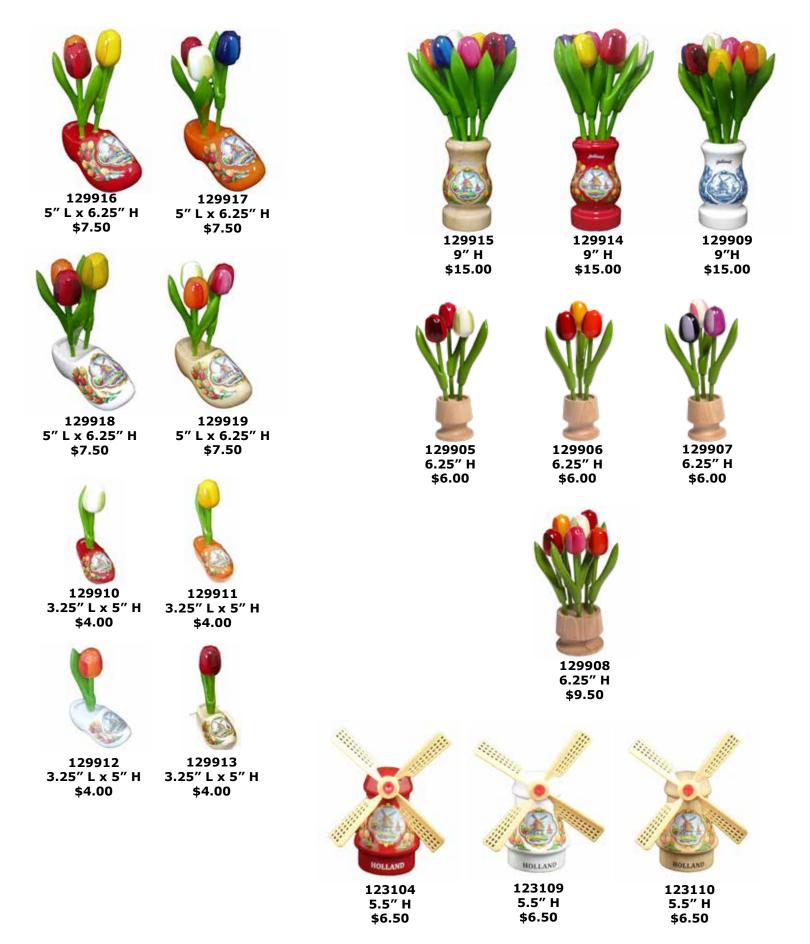

ITE



129310 **VARNISHED** 



129311 **YELLOW** 



129312 **PINK** 



129320 LIME

129334 **DELFT BLUE** 

Wooden Tulip Magnet - 2.25" L \$2.50 ea.



128250 **RED/AUBERGINE** 



128253





**BLUE/WHITE** 



226600 Assorted Tulip Magnets 4" L \$2.50 ea.



128255 ORANGE/RED



128252 YELLOW/ORANGE

128259 PINK/RED



128261 WHITE/GREEN



124401 **Tulip Magnets** Set of 4



124402 **Tulip Magnets** Set of 4



124403 **Tulip Magnets** Set of 4

\$5.00 \$5.00 \$5.00 This wholesale catalog is available for viewing or printing, directly from the web as a pdf at wholesale.dutchvillage.com.

Prices are subject to change without notice. © Nelis' Dutch Village

# Nelis Imports 12350 James Street, Holland MI 49424

Ph: 616.392.6051

e-mail: wholesale@dutchvillage.com www.dutchvillage.com



# Nelis Imports 12350 James Street, Holland MI 49424

Ph: 616.392.6051

e-mail: wholesale@dutchvillage.com www.dutchvillage.com





12350 James Street, Holland MI 49424

Ph: 616.392.6051

e-mail: wholesale@dutchvillage.com www.dutchvillage.com

This wholesale catalog is available for viewing or printing, directly from the web as a pdf at wholesale.dutchvillage.com.



## Wooden Shoe Keychains

\$2.00 ea. - Single Shoe \$3.00 ea. - Double Shoe



120693.01 - Single Shoe 120694.01 - Double Shoe **VARNISHED** 



120693.02 - Single Shoe **FRISIAN** 



120693.04 - Single Shoe 120694.04 - Double Shoe **ORANGE** 



120693.05 - Single Shoe 120694.05 - Double Shoe **FARMER** 



120693.06 - Single Shoe 120694.06 - Double Shoe **PURPLE** 



120693.07 - Single Shoe 120694.07 - Double Shoe PINK