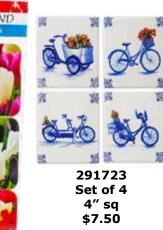

310761 \$3.50

310792 \$5.00

Set of 4 4" sq \$7.50

105042 Tin, VerMeer Milkmaid 2" H x 2.5" W \$4.00

105619 Tin, VerMeer Girl w/ **Pearl Earring** 5" H x 2.5" W \$5.50

291726 Set of 4 4" sq \$7.50

Nelis Imports
12350 James Street, Holland MI 49424