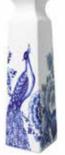

Catalog "DS" Revision February 27 2024

297405 Cylinder Vase Butterflies 12" H \$36.00

297400 Cylinder Vase Forest Birds 12" H \$36.00

297602 Tall Ball-Shaped Vase Forest Birds - 13.75" H \$65.00

297422 Birds by Van Gogh Plate 12.5" Plate \$38.50

297440 Blue Tulips, Dragonfly 10.5" Plate \$29.00

297792 Teapot - 4 cup Floral/Peacock \$38.00

297424 Forest Birds Plate 10" Plate \$29.50

297721 8" H \$12.50

297788 Breakfast Plate - 7.5" \$17.50

297419 Butterfly Garden 8" Plate \$21.50