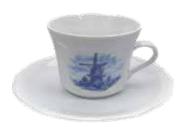

### **Tea Bag Holders**

291530 2.5" H \$10.00

291510 Sugar/Creamer on Tray 8" L x 4.25" H \$16.00

610446 Cup/Saucer 3.5"/6 oz. \$5.00

038531 4.5" D \$4.00

039287 5" L x 4.25" H (Melamine, Assorted) \$2.50 ea