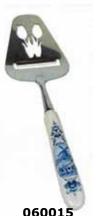

#### **Cheese Slicer with Cutout**

310211 **Wood Cheese Board with** Tile \$14.00

310230 **Cheese Slicer** \$6.00

060015 Tulip - 9" L \$5.00

060016 Windmill-9" L Kiss Kids-9" L \$5.00

060017 \$5.00

310399 **Cheese Knives** Set of 3 - 5.5" L \$10.00