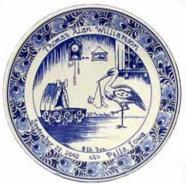

010327.P 10.5" Personalized Wedding Plate \$80.00

130515 15cm/6" Birth Plate, Blue \$30.00

130521 21cm/8" Birth Plate, Blue \$46.00

150715 6" Blue Birth Tile \$7.50

150716 6" Poly Birth Tiles \$7.50

All birth date details are hand painted in blue and then permanently sealed. This is a very popular, treasured keepsake gift!