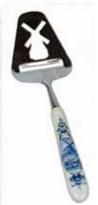

#### **Cheese Slicer with Cutout**

310211 **Wood Cheese Board with** Tile \$14.00

310230 **Cheese Slicer** \$6.00

060015 Tulip - 9" L \$5.00

060016 Windmill-9" L Kiss Kids-9" L \$5.00

060017 \$5.00

310399 **Cheese Knives** Set of 3 - 5.5" L \$10.00