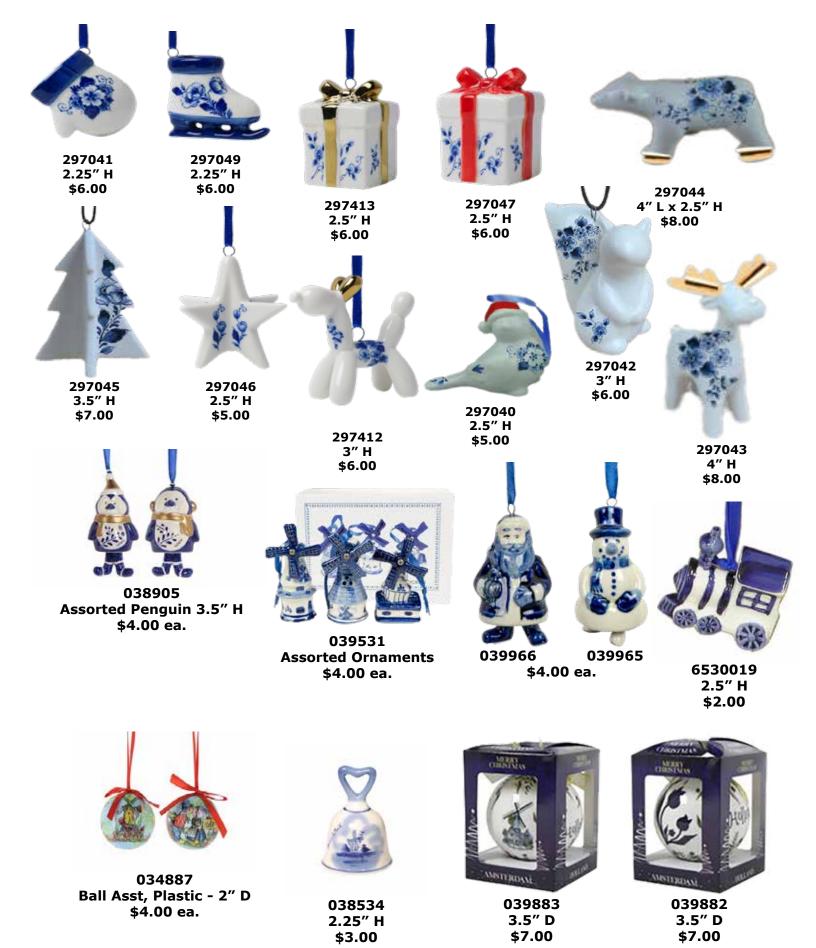

#### **Ornaments** # B B 1 297703 290752 **Set of 4 Canalhouses** 290763 3" H 290762 2.75" H 290760 \$10.00 2.75"H \$6.50 3" H \$6.50 \$6.50 \$6.50 291460 2.75" H 297822 \$3.00 1.5" H 297820 \$5.50 297767 297753 1.5" L 2" D \$5.00 297805 3" D \$5.50 2.5" D \$8.50 \$6.50 HOLLAND 297754 297755 1.5" W 294408 2.5" H \$6.50 2" H \$6.00 \$3.50 297800 297801 3" D 3" D \$6.50 \$6.50 297105 297100 599611 3.5" D 3.5" D Mini Two \$13.50 \$13.50 Shoes - 1.5" 297750 297761 \$1.00 3" H 4.5" H \$6.00 \$6.50