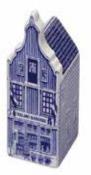

## Redesigned Canalhouse Sets - Each series includes 8 houses The Bordello and Coffee Shop Canalhouses are part of the new series.

Buyers should be aware that they are "authentic" to today's Amsterdam, and their "R-rated" decoration may not be acceptable to all customers.

#### Small Canalhouses are approximately 3" tall Each house is \$6.00

#### Large Canalhouses are approximately 5 1/2" tall Each house is \$9.00

290801 (#1) Rembrandt House

290802 (#2) Flower & Plant Shop

290803 (#3) Souvenir Shop

290701 (#1) Rembrandt House

290702 (#2) Flower & Plant Shop