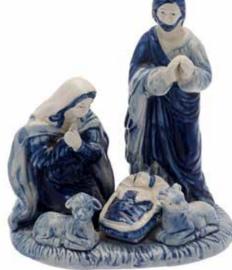

#### **Ornaments** # B B 1 297703 290752 **Set of 4 Canalhouses** 290763 3" H 290762 2.75" H 290760 \$10.00 2.75"H \$6.50 3" H \$6.50 \$6.50 \$6.50 291460 2.75" H 297822 \$3.00 1.5" H 297820 \$5.50 297767 297753 1.5" L 2" D \$5.00 297805 3" D \$5.50 2.5" D \$8.50 \$6.50 HOLLAND 297754 297755 1.5" W 294408 2.5" H \$6.50 2" H \$6.00 \$3.50 297800 297801 3" D 3" D \$6.50 \$6.50 297105 297100 599611 3.5" D 3.5" D Mini Two \$13.50 \$13.50 Shoes - 1.5" 297750 297761 \$1.00 3" H 4.5" H \$6.00 \$6.50