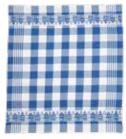

### *Tea Towels* (25" *Wx* 23" *L*) \$5.75ea.

060031 **Red/Blue Kissing Kids** 

060037 **Blue Small Windmill** 

060043 **Yellow Cheese** 

**Blue Canalhouse** 

**Blue Kissing Kids** 

Blue Large Windmill Black w/Red Bicycles