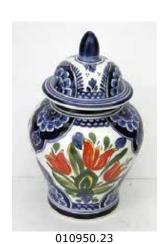

# Blue and Red Tulips

011839.13 5.75" H - Ribbed Vase \$48.50

011839.23 5.75" H - Ribbed Vase \$48.50

011841.13 7.5" H - Ribbed Vase \$72.00

011841.23 7.5" H - Ribbed Vase \$72.00

011950.13 4.75" H \$36.00

011950.23 4.75" H \$36.00

011948.13 7" H \$56.00

011948.23 7" H \$56.00

010948.13 9" H \$85.00

010948.23 9" H \$85.00

010950.13 6.75" H \$54.00

6.75" H \$54.00

Nelis' Imports