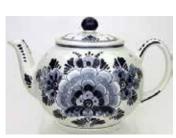

# **Teapots**

010760.11 10" H \$70.00

010751.11 7.5" H \$49.00

010751.12 7.5" H \$49.00

010760.12 10" H \$70.00

010771.11 5.5" H \$59.00

010771.12 5.5" H \$59.00

010751.22 7.5" H \$59.00

010761.11 6.25" H \$61.00

010761.12 6.25" H \$61.00

010761.21 6.25" H \$64.00

010761.22 6.25" H \$64.00

Nelis' Imports

This wholesale catalog is available as a pdf and may be viewed or printed directly from our website at <a href="https://www.wholesale.dutchvillage.com">wholesale.dutchvillage.com</a>. Prices can change without notice. © Nelis' Dutch Village