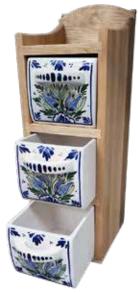

## Blue and Red Tulips

010781.13 5.5" H \$70.00

010781.23 5.5" H \$70.00

011490.13 Wood Rack w/3 Drawers \$87.00

011420.13 Tea For One \$96.00

011420.23 Tea for One \$96.00

011490.23 Wood Rack w/3 Drawers \$87.00