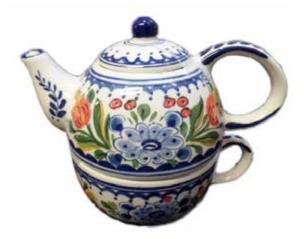

## Blue and Red Tulips

010781.13 5.5" H \$70.00

010781.23 5.5" H \$70.00

011490.13 Wood Rack w/3 Drawers \$87.00

011420.13 Tea For One \$96.00

011420.23 Tea for One \$96.00

011490.23 Wood Rack w/3 Drawers \$87.00