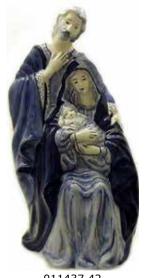

011489.12 Tree Topper 9.5" H \$54.00

011486.42 16" H \$231.50

011605.12 Nativity in Tree 9" H \$64.00

011544.12 4" H (asst) \$26.50

011443.12 Joseph & Mary \$113.50