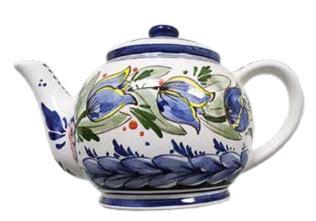

## Blue and Red Tulips

010781.13 5.5" H \$70.00

010781.23 5.5" H \$70.00

011490.13 Wood Rack w/3 Drawers \$87.00

011420.13 Tea For One \$96.00

011420.23 Tea for One \$96.00

011490.23 Wood Rack w/3 Drawers \$87.00

# **Teapots**

010760.11 10" H \$70.00

010751.11 7.5" H \$49.00

010751.12 7.5" H \$49.00

010760.12 10" H \$70.00

010771.11 5.5" H \$59.00

010771.12 5.5" H \$59.00

010751.22 7.5" H \$59.00

010761.11 6.25" H \$61.00

010761.12 6.25" H \$61.00

010761.21 6.25" H \$64.00

010761.22 6.25" H \$64.00

Nelis' Imports

This wholesale catalog is available as a pdf and may be viewed or printed directly from our website at <a href="https://www.wholesale.dutchvillage.com">wholesale.dutchvillage.com</a>. Prices can change without notice. © Nelis' Dutch Village