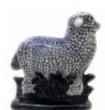

#### 011546.12 Full 16 Piece Nativity Set \$350.00

011465.12 Standing Camel 7" H \$41.00

011466.12 Cow 3.5" H \$24.00

011467.12 Sheep 3" H \$22.00

011468.12 Goat 2.5" H \$22.00

011469.12 Sitting Camel 4.25" H \$34.00