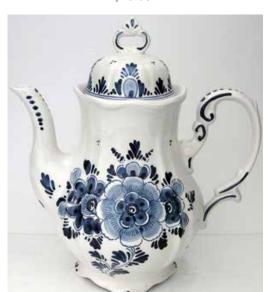

### Museum Quality Unica Tea and Coffee Pieces

4" H

012502.42 Tea Canister 3.75" H \$48.50

\$110.50

011420.41 Tea For One - 5" H \$93.00

011420.42 Tea For One - 5" H \$62.50

6.25" H \$98.50

012761.41 6.25" H \$98.50