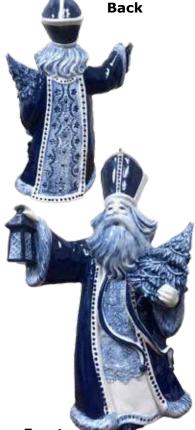

# Handpainted Christmas Figurines

011488.12

6.25" H

\$29.50

011488.22 6.25" H \$31.50

011488.42 Unica Piece 6.25" H \$52.00

011436.42 9" H \$47.50

**Front** 011487.42 12" H \$108.00