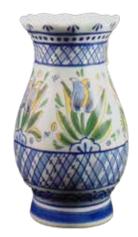

# Blue and Red Tulips

011839.13 5.75" H - Ribbed Vase \$48.50

011839.23 5.75" H - Ribbed Vase \$48.50

011841.13 7.5" H - Ribbed Vase \$72.00

011841.23 7.5" H - Ribbed Vase \$72.00

011950.13 4.75" H \$36.00