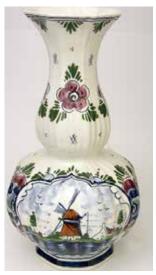

#### Vases

011948.11 7" H \$32.00

010715.11 7" H \$37.50

010715.12 7" H \$37.50

010715.21 7" H \$41.00

010715.22 7" H \$41.00

011948.12 7" H \$32.00

010501.11 10.25" H \$58.00

010501.12 10.25" H \$58.00

010501.21 10.25" H \$64.00

010501.22 10.25" H \$64.00

011947.12 9" H \$49.00

010200.11 11" H \$57.50

010200.12 11" H \$57.50

010200.21 11" H \$66.50

010200.22 11" H \$66.50