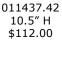

# Handpainted Christmas Figurines

011488.12

6.25" H

\$29.50

011488.22 6.25" H \$31.50

011488.42 Unica Piece 6.25" H \$52.00

011436.42 9" H \$47.50

**Front** 011487.42 12" H \$108.00