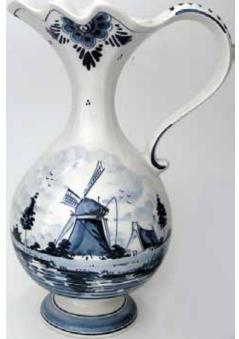

### **Pitchers**

010767.11 7.25" H \$50.00

010767.12 7.25" H \$50.00

010268.11 8.25" H \$47.00

010268.12 8.25" H \$47.00

010767.21 7.25" H \$51.00

010767.22 7.25" H \$51.00

010091.11 7.5" H \$31.50

010091.12 7.5" H \$31.50

010701.11 4.75" H \$23.50

010701.12 4.75" H \$23.50

010242.11 6.25" H \$29.00

010242.12 6.25" H \$29.00

010701.21 4.75" H \$31.50

010701.22 4.75" H \$31.50

010242.21 6.25" H \$34.50