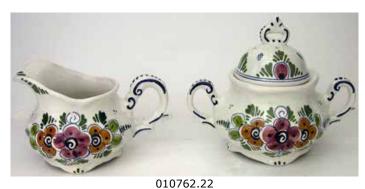

# Sugar and Creamer Pieces

010752.11 4" H \$44.00

010752.12 4" H \$44.00

010762.11 5" H \$72.50

010762.12 5" H \$72.50

010762.21 5" H \$78.00

5" H \$78.00

010569.11 4" H \$20.00