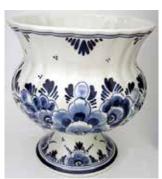

#### Vases

010345.11 5.5" H \$29.50

010345.12 5.5" H \$29.50

010345.21 5.5" H \$32.00

010345.22 5.5" H \$32.00

010050.11 8.5" H \$54.50

010050.12 8.5" H \$54.50

010039.11 10" H \$80.00

010039.12 10" H \$80.00

010054.11 6" H \$28.50

010054.12 6" H \$28.50

011945.11 12" H \$65.50

011945.12 12" H \$65.50

010095.11 12‴ H \$80.00

14.25" H \$47.50

Nelis' Imports