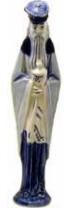

011470.12 Donkey 4" H \$27.50

011471.12 Kneeling Angel 4" H \$17.00

011472.12 Baby Jesus 3.25" W \$22.00

Wiseman #1 6.25" H \$24.00

011474.12 Shepherd 6.25" H \$26.50

011475.12 Wiseman #2 6.25" H \$24.00

011476.12 Wiseman #3 4.75" H