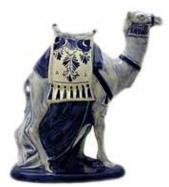

#### 011546.12 Full 16 Piece Nativity Set \$350.00

011465.12 Standing Camel 7" H \$41.00

011466.12 Cow 3.5" H \$24.00

011467.12 Sheep 3" H \$22.00

011468.12 Goat 2.5" H \$22.00

011469.12 Sitting Camel 4.25" H \$34.00