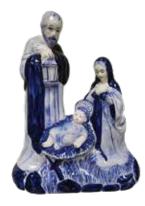

### Handpainted Nativity Pieces

#### 011546.12 Full 16 Piece Nativity Set \$350.00

011465.12 Standing Camel 7" H \$41.00

011466.12 Cow 3.5" H \$24.00

011467.12 Sheep 3" H \$22.00

011468.12 Goat 2.5" H \$22.00

011469.12 Sitting Camel 4.25" H \$34.00

011477.12 Joseph 6.25" H \$25.00

011478.12 Mary 4.25" H \$22.00

011479.12 Shepherd 6" H \$22.00

011480.12 Child Shepherd 4.25" H \$22.00

This wholesale catalog is available as a pdf and may be viewed or printed directly from our website at <a href="https://www.wholesale.dutchvillage.com">wholesale.dutchvillage.com</a>. Prices can change without notice. © Nelis' Dutch Village