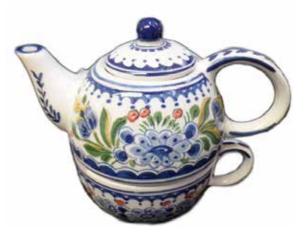

## Blue and Red Tulips

010781.13 5.5" H \$70.00

010781.23 5.5" H \$70.00

011490.13 Wood Rack w/3 Drawers \$87.00

011420.13 Tea For One \$96.00

011420.23 Tea for One \$96.00

011490.23 Wood Rack w/3 Drawers \$87.00