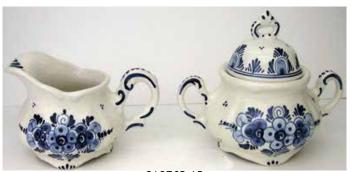

# Sugar and Creamer Pieces

010752.11 4" H \$44.00

010752.12 4" H \$44.00

010762.11 5" H \$72.50

010762.12 5" H \$72.50

010762.21 5" H \$78.00

5" H \$78.00

010569.11 4" H \$20.00