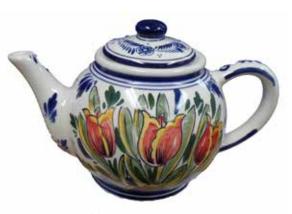

## Blue and Red Tulips

010781.13 5.5" H \$70.00

010781.23 5.5" H \$70.00

011490.13 Wood Rack w/3 Drawers \$87.00

011420.13 Tea For One \$96.00

011420.23 Tea for One \$96.00

011490.23 Wood Rack w/3 Drawers \$87.00

# **Teapots**

010760.11 10" H \$70.00

010751.11 7.5" H \$49.00

010751.12 7.5" H \$49.00

010760.12 10" H \$70.00

010771.11 5.5" H \$59.00

010771.12 5.5" H \$59.00

010751.22 7.5" H \$59.00

010761.11 6.25" H \$61.00

010761.12 6.25" H \$61.00

010761.21 6.25" H \$64.00

010761.22 6.25" H \$64.00

Nelis' Imports

This wholesale catalog is available as a pdf and may be viewed or printed directly from our website at <a href="https://www.wholesale.dutchvillage.com">wholesale.dutchvillage.com</a>. Prices can change without notice. © Nelis' Dutch Village