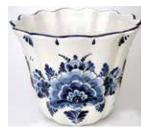

### **Planters**

010098.11 7.75" H \$64.00

010098.12 7.75" H \$64.00

010186.11 5.75" H \$40.00

010186.12 5.75" H \$40.00

010202.11 5.25" H \$42.00

010202.12 5.25" H \$42.00

010203.11 6.25" H \$47.00