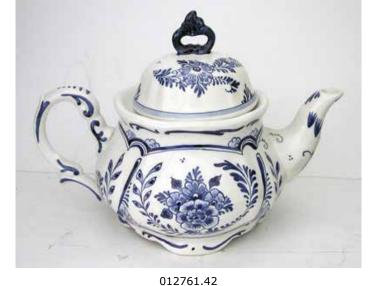

### Museum Quality Unica Tea and Coffee Pieces

4" H

012502.42 Tea Canister 3.75" H \$48.50

\$110.50

011420.41 Tea For One - 5" H \$93.00

011420.42 Tea For One - 5" H \$62.50

6.25" H \$98.50

012761.41 6.25" H \$98.50