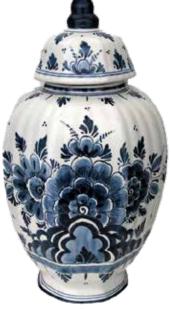

# Covered Jars

\$83.50

010246.11 13" H \$92.00

010246.12 13" H \$92.00

010948.12 9.5" H \$47.00

010086.11 6" H \$21.00

010086.12 6" H \$21.00

010086.21 6" H \$25.50