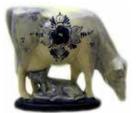

#### 011546.12 Full 16 Piece Nativity Set \$350.00

011465.12 Standing Camel 7" H \$41.00

011466.12 Cow 3.5" H \$24.00

011467.12 Sheep 3" H \$22.00

011468.12 Goat 2.5" H \$22.00

011469.12 Sitting Camel 4.25" H \$34.00