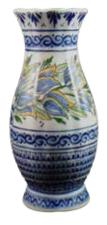

# Blue and Red Tulips

011839.13 5.75" H - Ribbed Vase \$48.50

011839.23 5.75" H - Ribbed Vase \$48.50

011841.13 7.5" H - Ribbed Vase \$72.00

011841.23 7.5" H - Ribbed Vase \$72.00

011950.13 4.75" H \$36.00