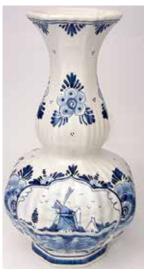

#### Vases

010345.11 5.5" H \$29.50

010345.12 5.5" H \$29.50

010345.21 5.5" H \$32.00

010345.22 5.5" H \$32.00

010050.11 8.5" H \$54.50

010050.12 8.5" H \$54.50

010039.11 10" H \$80.00

010039.12 10" H \$80.00

010054.11 6" H \$28.50

010054.12 6" H \$28.50

011945.11 12" H \$65.50

011945.12 12" H \$65.50

010095.11 12‴ H \$80.00

14.25" H \$47.50

Nelis' Imports