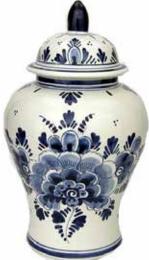

# Covered Jars

\$83.50

010246.11 13" H \$92.00

010246.12 13" H \$92.00

010948.12 9.5" H \$47.00

010086.11 6" H \$21.00

010086.12 6" H \$21.00

010086.21 6" H \$25.50