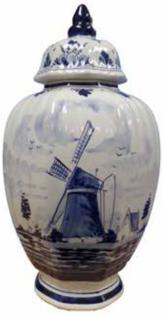

# Covered Jars

\$83.50

010246.11 13" H \$92.00

010246.12 13" H \$92.00

010948.12 9.5" H \$47.00

010086.11 6" H \$21.00

010086.12 6" H \$21.00

010086.21 6" H \$25.50