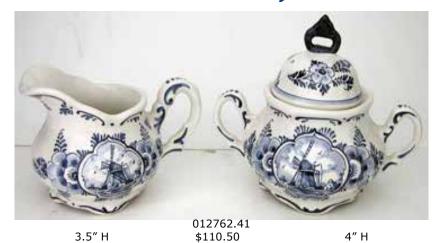

### Museum Quality Unica Tea and Coffee Pieces

4" H

012502.42 Tea Canister 3.75" H \$48.50

\$110.50

011420.41 Tea For One - 5" H \$93.00

011420.42 Tea For One - 5" H \$62.50

6.25" H \$98.50

012761.41 6.25" H \$98.50

Nelis' Imports

3.5" H

This wholesale catalog is available as a pdf and may be viewed or printed directly from our website at <a href="https://www.wholesale.dutchvillage.com">wholesale.dutchvillage.com</a>. Prices can change without notice. © Nelis' Dutch Village