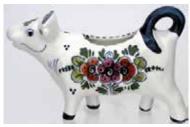

# Sugar and Creamer Pieces

010752.11 4" H \$44.00

010752.12 4" H \$44.00

010762.11 5" H \$72.50

010762.12 5" H \$72.50

010762.21 5" H \$78.00

5" H \$78.00

010569.11 4" H \$20.00