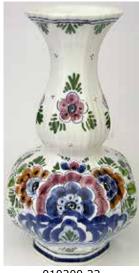

#### Vases

010345.11 5.5" H \$29.50

010345.12 5.5" H \$29.50

010345.21 5.5" H \$32.00

010345.22 5.5" H \$32.00

010050.11 8.5" H \$54.50

010050.12 8.5" H \$54.50

010039.11 10" H \$80.00

010039.12 10" H \$80.00

010054.11 6" H \$28.50

010054.12 6" H \$28.50

011945.11 12" H \$65.50

011945.12 12" H \$65.50

010095.11 12‴ H \$80.00

14.25" H \$47.50

Nelis' Imports