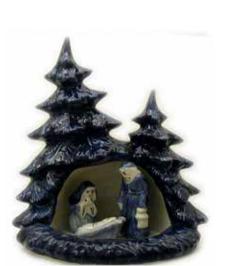

# Handpainted Christmas Figurines

011488.12

6.25" H

\$29.50

011488.22 6.25" H \$31.50

011488.42 Unica Piece 6.25" H \$52.00

011436.42 9" H \$47.50

**Front** 011487.42 12" H \$108.00