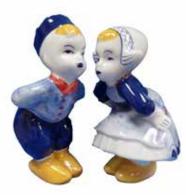

010105.21 8.5" L \$30.00

010563.12 Dancing Trio - 3" H \$37.00

010558.12 Dutch Couple - 4" H \$28.50

010565.13 Kissing Kids - 6.75" H \$46.00

010566.13 Kissing Kids - 4.25" H \$40.00

011481.12 VW Van \$65.50

010565.12 Kissing Kids - 6.75" H \$40.50

010566.12 Kissing Kids - 4.25" H \$30.00

Nelis' Imports

010660.12 9" H \$34.00

010673.12 4" H \$18.00

010680.12 6.25" H \$34.00

010799.12 4" H \$22.50

010683.12 6.25" H \$29.50