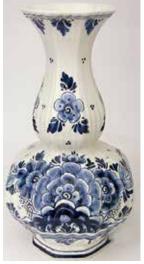

#### Vases

010025.11 4.5" H \$12.50

010025.12 4.5" H \$12.50

010381.11 5.5" H \$23.50

010381.12 5.5" H \$23.50

010381.21 5.5" H \$24.00

010381.22 5.5" H \$24.00

010025.21 4.5" H \$13.00

010025.22 4.5" H \$13.00

010089.11 8" H \$37.50

010089.12 8" H \$37.50

010089.21 8" H \$40.00

010089.22 8" H \$40.00

010251.11 7" H \$24.50

010251.12 7" H \$24.50

6.25" H \$26.50