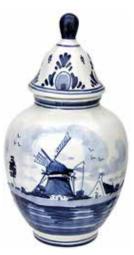

# Covered Jars

\$83.50

010246.11 13" H \$92.00

010246.12 13" H \$92.00

010948.12 9.5" H \$47.00

010086.11 6" H \$21.00

010086.12 6" H \$21.00

010086.21 6" H \$25.50