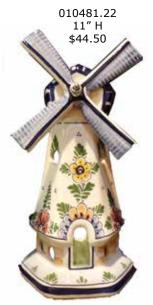

010740.12 Butterfly \$31.50

010740.22 Butterfly \$48.00

010481.11 11" H \$41.00

010855.12 4" H \$11.00

010853.12 8" H \$29.50

019856.11 8.5" H - Musical \$35.00

019857.11 7.5" H - Musical \$33.50

010851.12 10" H \$40.00