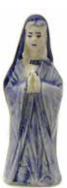

011477.12 Joseph 6.25" H \$25.00

011478.12 Mary 4.25" H \$22.00

011479.12 Shepherd 6" H \$22.00

011480.12 Child Shepherd 4.25" H \$22.00

This wholesale catalog is available as a pdf and may be viewed or printed directly from our website at <a href="https://www.wholesale.dutchvillage.com">wholesale.dutchvillage.com</a>. Prices can change without notice. © Nelis' Dutch Village