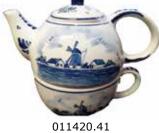

### Museum Quality Unica Tea and Coffee Pieces

4" H

012502.42 Tea Canister 3.75" H \$48.50

\$110.50

011420.41 Tea For One - 5" H \$93.00

011420.42 Tea For One - 5" H \$62.50

6.25" H \$98.50

012761.41 6.25" H \$98.50