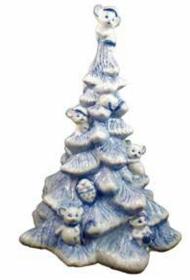

010903.12 7.5" H \$21.50

010903.22 7.5" H \$24.00

011450.12 Christmas Tree w/mice 15" H \$95.50

010732.12 Giraffe 3.75" H \$33.00

010583.12 Elephant 3" H \$29.00

010690.12 Kitten - Asst'd \$30.50

010733.42 Mouse \$31.50