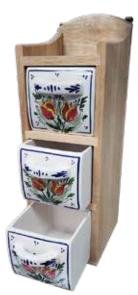

## Blue and Red Tulips

010781.13 5.5" H \$70.00

010781.23 5.5" H \$70.00

011490.13 Wood Rack w/3 Drawers \$87.00

011420.13 Tea For One \$96.00

011420.23 Tea for One \$96.00

011490.23 Wood Rack w/3 Drawers \$87.00