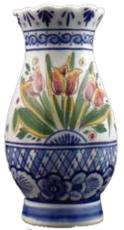

# Blue and Red Tulips

011839.13 5.75" H - Ribbed Vase \$48.50

011839.23 5.75" H - Ribbed Vase \$48.50

011841.13 7.5" H - Ribbed Vase \$72.00

011841.23 7.5" H - Ribbed Vase \$72.00

011950.13 4.75" H \$36.00