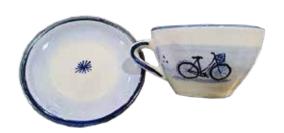

\$23.50

015246 5" H Dutch Way of Life Stein \$18.50

011777.14 4" H \$18.50

011777.15 4" H \$18.50

010779.11 3.5" H \$16.50

010757.11 3" H \$38.00

011779.14 3" H \$17.50

011776.14 Mini Cup & Saucer Bicycle \$24.00