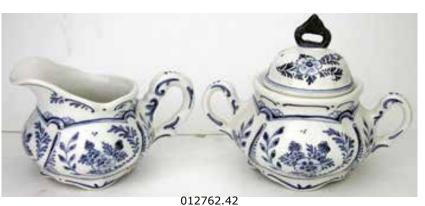

# Sugar and Creamer Pieces

010752.11 4" H \$44.00

010752.12 4" H \$44.00

010762.11 5" H \$72.50

010762.12 5" H \$72.50

010762.21 5" H \$78.00

5" H \$78.00

010569.11 4" H \$20.00