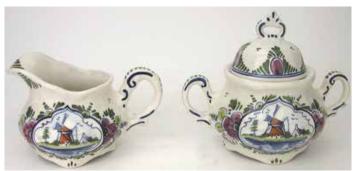

# Sugar and Creamer Pieces

010752.11 4" H \$44.00

010752.12 4" H \$44.00

010762.11 5" H \$72.50

010762.12 5" H \$72.50

010762.21 5" H \$78.00

5" H \$78.00

010569.11 4" H \$20.00