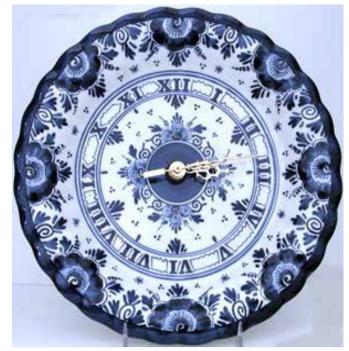

Catalog "D" - Handpainted DeWit Delftware

010775.11 10" Plate Clock \$72.50

010775.12 10" Plate Clock \$72.50

010775.21 10" Plate Clock \$82.00

010515.11 Butter Dish - 4" D \$41.00

010549.11 Napkin Holder - 4.25" H \$28.00