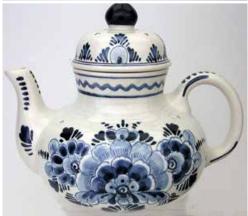

# **Teapots**

010760.11 10" H \$70.00

010751.11 7.5" H \$49.00

010751.12 7.5" H \$49.00

010760.12 10" H \$70.00

010771.11 5.5" H \$59.00

010771.12 5.5" H \$59.00

010751.22 7.5" H \$59.00

010761.11 6.25" H \$61.00

010761.12 6.25" H \$61.00

010761.21 6.25" H \$64.00

010761.22 6.25" H \$64.00

Nelis' Imports

This wholesale catalog is available as a pdf and may be viewed or printed directly from our website at <a href="https://www.wholesale.dutchvillage.com">wholesale.dutchvillage.com</a>. Prices can change without notice. © Nelis' Dutch Village