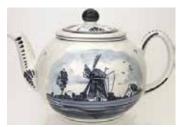

# **Teapots**

010760.11 10" H \$70.00

010751.11 7.5" H \$49.00

010751.12 7.5" H \$49.00

010760.12 10" H \$70.00

010771.11 5.5" H \$59.00

010771.12 5.5" H \$59.00

010751.22 7.5" H \$59.00

010761.11 6.25" H \$61.00

010761.12 6.25" H \$61.00

010761.21 6.25" H \$64.00

010761.22 6.25" H \$64.00

Nelis' Imports

This wholesale catalog is available as a pdf and may be viewed or printed directly from our website at <a href="https://www.wholesale.dutchvillage.com">wholesale.dutchvillage.com</a>. Prices can change without notice. © Nelis' Dutch Village