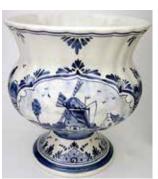

#### Vases

010345.11 5.5" H \$29.50

010345.12 5.5" H \$29.50

010345.21 5.5" H \$32.00

010345.22 5.5" H \$32.00

010050.11 8.5" H \$54.50

010050.12 8.5" H \$54.50

010039.11 10" H \$80.00

010039.12 10" H \$80.00

010054.11 6" H \$28.50

010054.12 6" H \$28.50

011945.11 12" H \$65.50

011945.12 12" H \$65.50

010095.11 12‴ H \$80.00

14.25" H \$47.50

Nelis' Imports