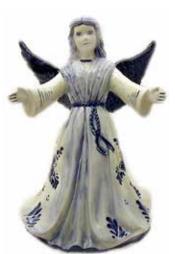

011489.12 Tree Topper 9.5" H \$54.00

011486.42 16" H \$231.50

011605.12 Nativity in Tree 9" H \$64.00

011544.12 4" H (asst) \$26.50

011443.12 Joseph & Mary \$113.50