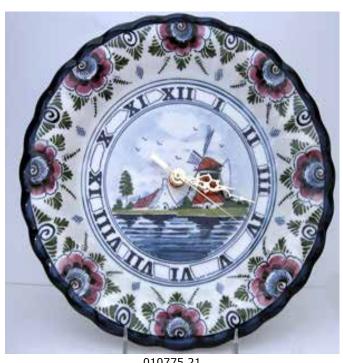

Catalog "D" - Handpainted DeWit Delftware

010775.11 10" Plate Clock \$72.50

010775.12 10" Plate Clock \$72.50

010775.21 10" Plate Clock \$82.00

010515.11 Butter Dish - 4" D \$41.00

010549.11 Napkin Holder - 4.25" H \$28.00