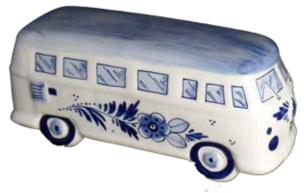

010105.21 8.5" L \$30.00

010563.12 Dancing Trio - 3" H \$37.00

010558.12 Dutch Couple - 4" H \$28.50

010565.13 Kissing Kids - 6.75" H \$46.00

010566.13 Kissing Kids - 4.25" H \$40.00

011481.12 VW Van \$65.50