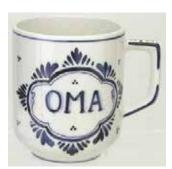

## Mugs and Cups

010777.11 4" H \$19.50

010778.11

4" H

\$23.50

010777.12 4" H \$19.50

010778.12

4" H