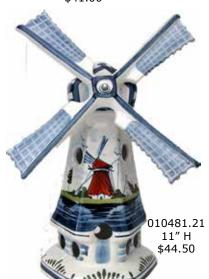

010740.12 Butterfly \$31.50

010740.22 Butterfly \$48.00

010481.11 11" H \$41.00

010855.12 4" H \$11.00

010853.12 8" H \$29.50

019856.11 8.5" H - Musical \$35.00

019857.11 7.5" H - Musical \$33.50

010851.12 10" H \$40.00