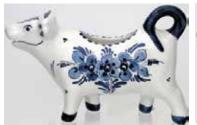

# Sugar and Creamer Pieces

010752.11 4" H \$44.00

010752.12 4" H \$44.00

010762.11 5" H \$72.50

010762.12 5" H \$72.50

010762.21 5" H \$78.00

5" H \$78.00

010569.11 4" H \$20.00