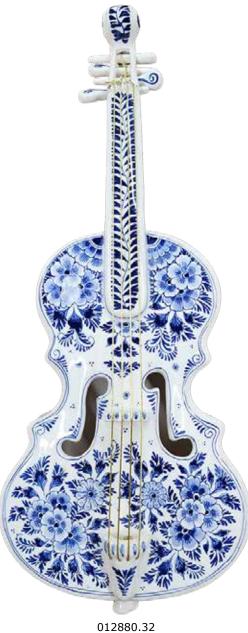

## Unique Pieces

011460.13 Lg Amphora Vase \$352.00

010776.13 Amphora Vase \$260.50

)12880.32 18" L \$308.00