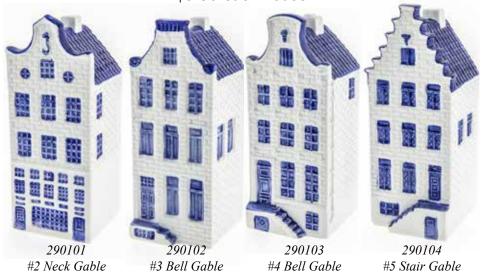

## 2023 Wholgsalg

12350 James St. Holland MI 49424 phone: 616.392.6051 wholesale@dutchvillage.com

## **CLOSE-OUT CATALOG**



30% TO 70% OFF

Melis' Imports

LIMITED QUANTITIES

### Mini Canalhouses

approximately 4.5" high. \$3.50 each house.



### **Miniatures**



6132200 1.25" \$2.00

6539098 1.5" h



### Salt and Pepper Sets



6130424 3.25" H \$3.50





6532142 2.5" H \$5.00



6431137 1.5" h Ass't covered boxes

6539222 \$8.00



6831097 4" x 3" Baby Bootie Mini Planter \$2.00



6431567 4.5" H \$3.00 (Spoon not included)

#### 6530521 5.25" L Salt/Pepper/Toothpick Holder \$1.00



297004 3.25" H \$11.00

# Nelis Imports

12350 James Street Holland MI 49424 ph: 616.392.6051 fax: 866.880.8439 e-mail: wholesale@dutchvillage.com

We regularly update this wholesale *CloseOut Items Catalog* on the internet. At http://wholesale.dutchvillage.com, our customers can view and/or print the latest, most current versions of this and any other of our wholesale product line catalogs. Prices can change without notice. © Nelis' Dutch Vi