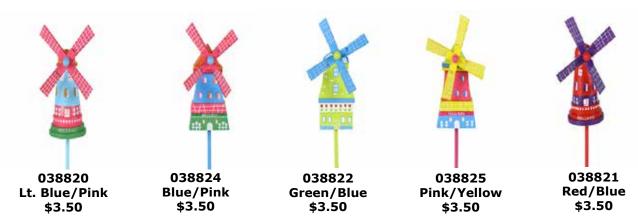

### **WOODEN PINWHEELS - 13" TALL**

\$7.00

125502 ORANGE/WHITE \$1.50

1" x 2" LED \$1.50

122140.01 \$2.00

122140.03

\$2.00 \$2.00

Nelis Imports